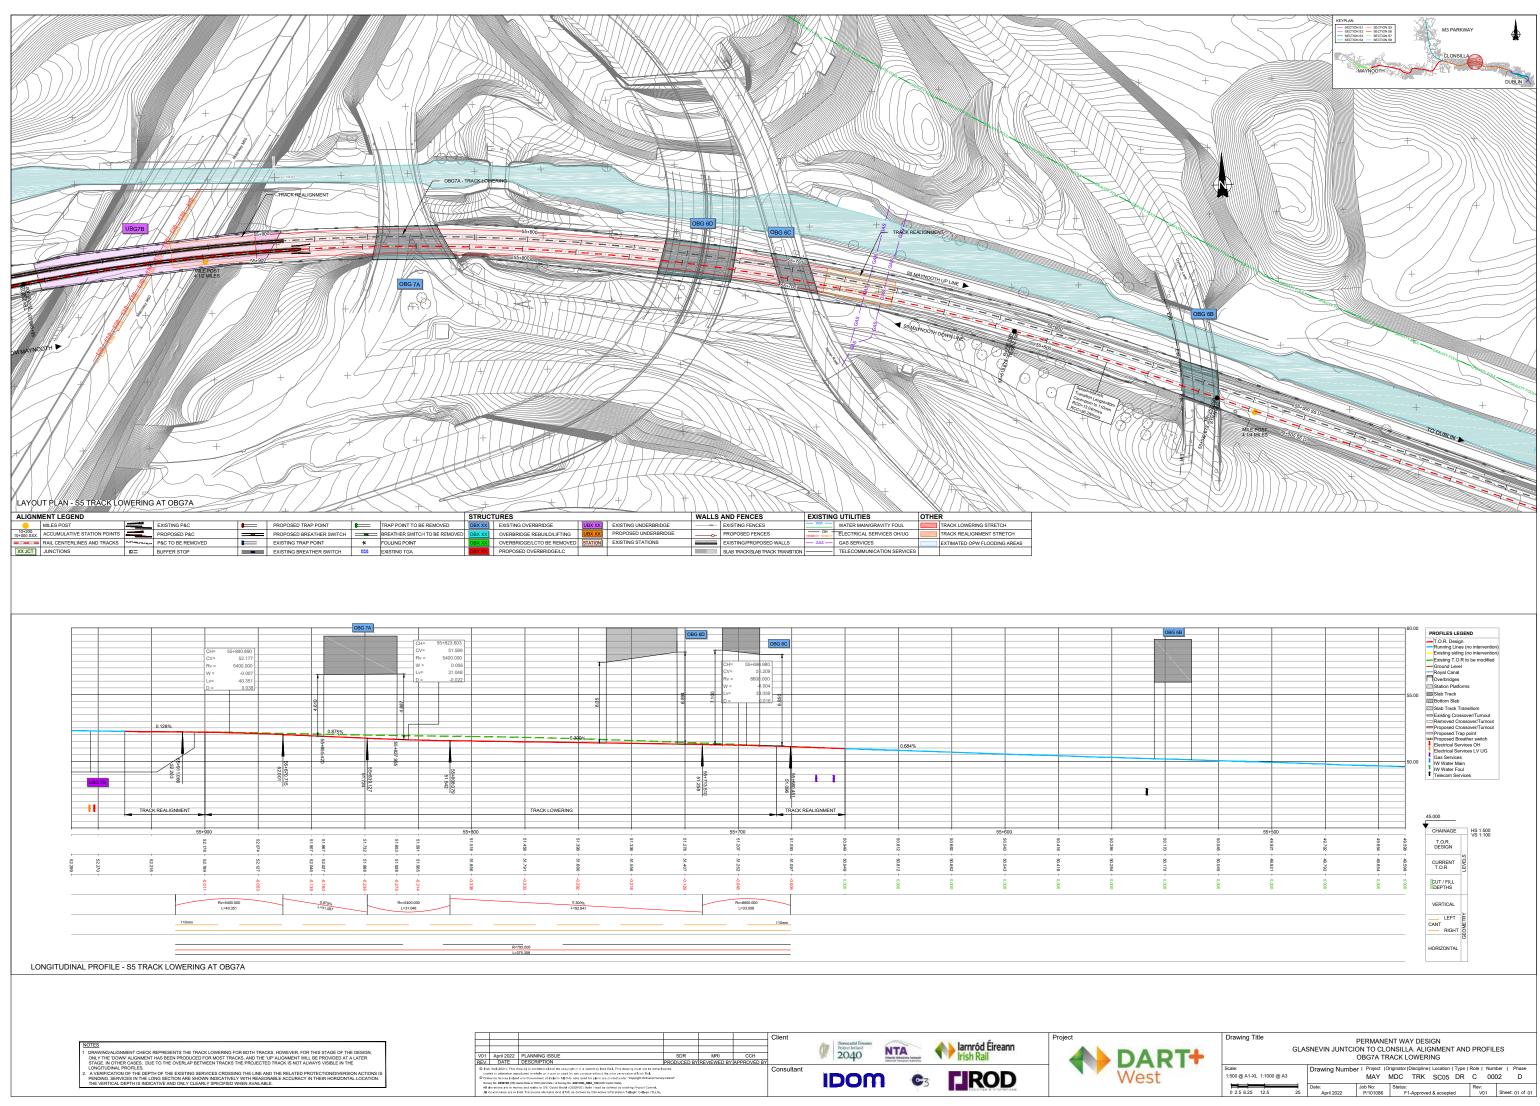

| <b>r+</b> | Drawing Title PERMANENT WAY DESIGN<br>GLASNEVIN JUNTCION TO CLONSILLA. ALIGNMENT AND PROFILES<br>OBG7A TRACK LOWERING |                     |                     |                                  |            |             |                 |
|-----------|-----------------------------------------------------------------------------------------------------------------------|---------------------|---------------------|----------------------------------|------------|-------------|-----------------|
|           | Scale:<br>1:500 @ A1-XL 1:1000 @ A3                                                                                   | Drawing Numbe       |                     | riginator Discipline <br>MDC TRK |            |             |                 |
|           | 0 2.5 6.25 12.5 25                                                                                                    | Date:<br>April 2022 | Job No:<br>P/101086 | Status:<br>F1-Approved           | & accepted | Rev:<br>V01 | Sheet: 01 of 01 |