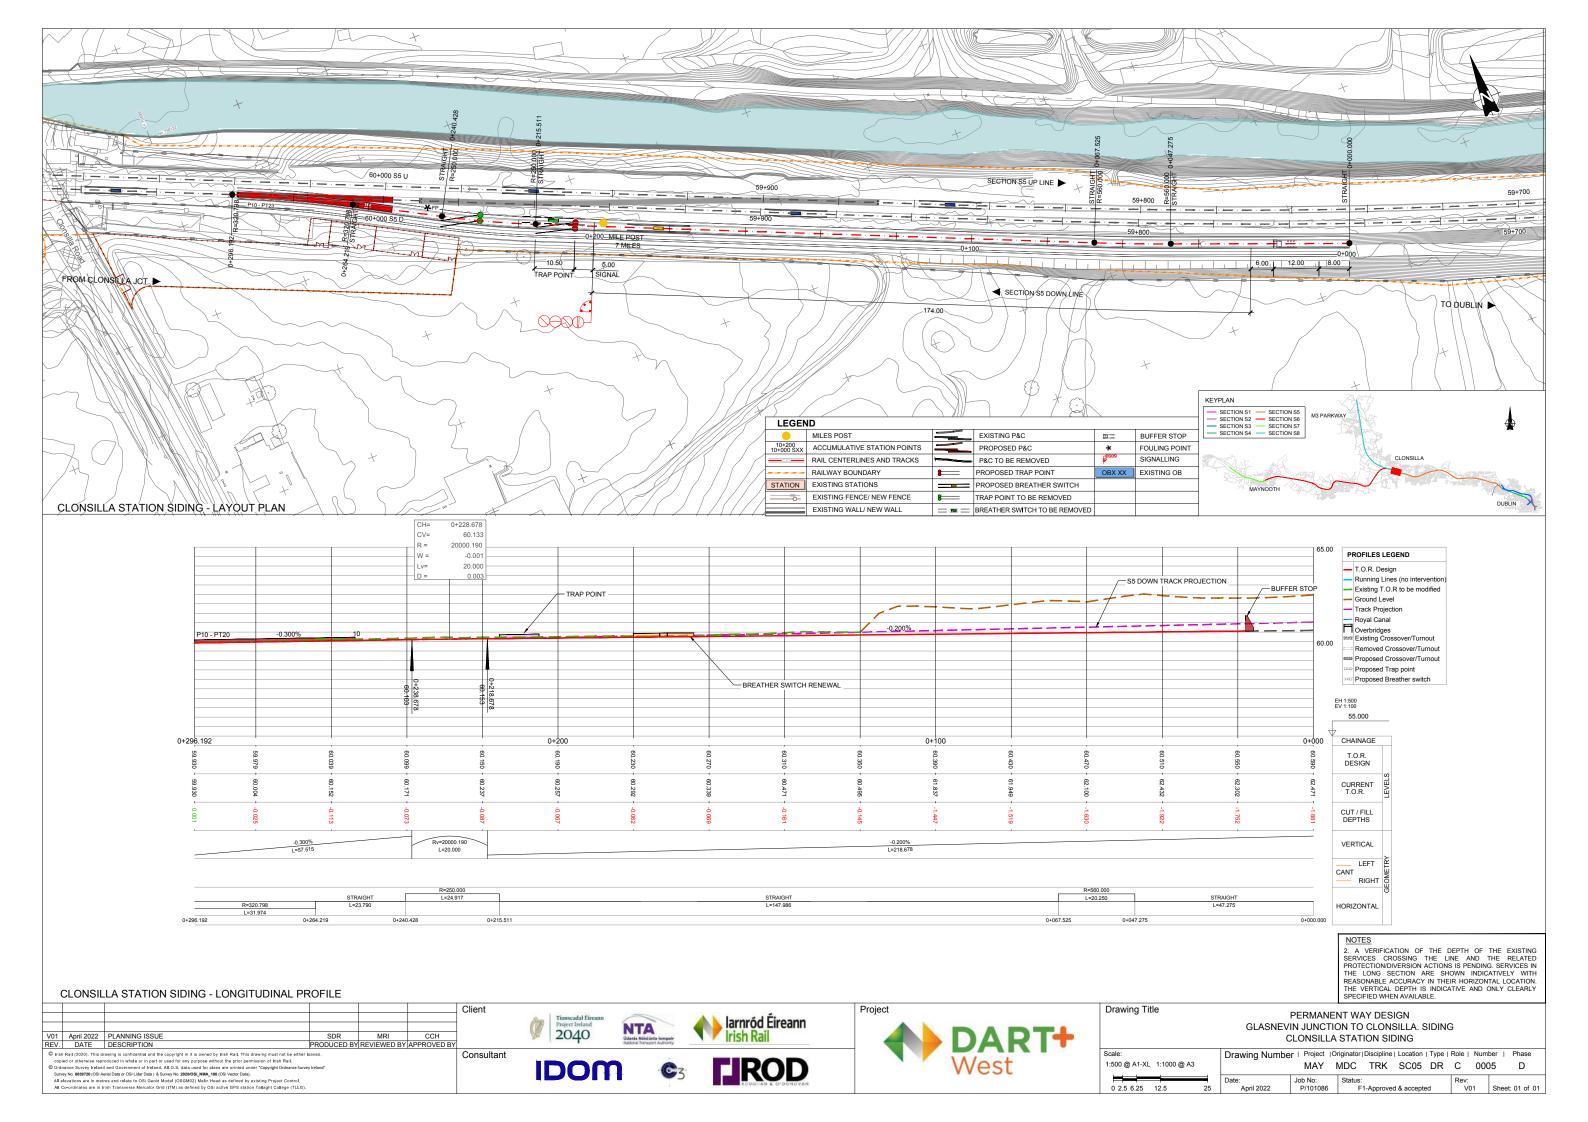

|                 |
|-----------|-----------------------------------------------------------------------------------------------------------------------|---------------------|---------------------|----------------------------------|------------|-------------|-----------------|
|           | Scale:<br>1:500 @ A1-XL 1:1000 @ A3                                                                                   | Drawing Numbe       |                     | riginator Discipline <br>MDC TRK |            |             |                 |
|           | 0 2.5 6.25 12.5 25                                                                                                    | Date:<br>April 2022 | Job No:<br>P/101086 | Status:<br>F1-Approved           | & accepted | Rev:<br>V01 | Sheet: 01 of 01 |